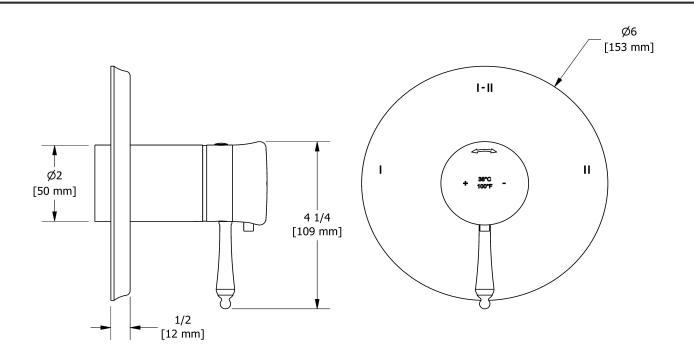

2-way Type T/P coaxial valve trim **TGN23** 

- 4 positions (OFF, 1, 1 and 2, 2) share
- R23, R23-SPEX or R23-EX rough required to complete
- Trim only
- Thermostatic/pressure balance coaxial cartridge with check